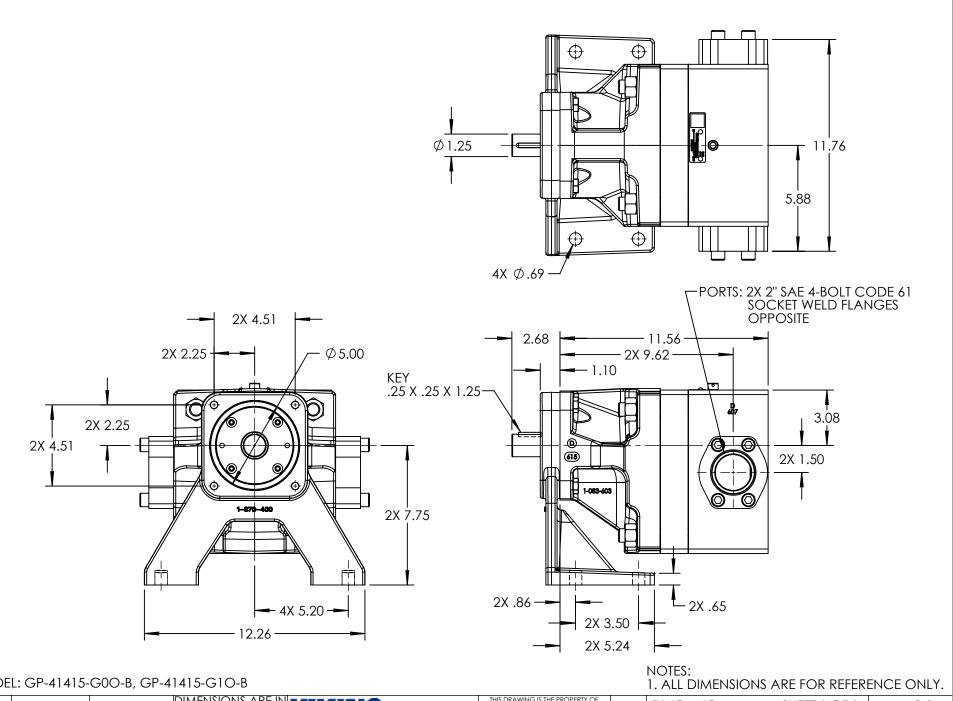

MODEL: GP-41415-G0O-B, GP-41415-G1O-B

|      | Е    | Released | 10/28/2015 | INCHES       | WIREINIS | VIKING PUMP, INC. AND IS PROPRIETARY IN GENERAL AND DETAIL IT SHALL NOT BE |    | DWG. NO.  | SHEET 1 OF 1 | REV. C.0   |
|------|------|----------|------------|--------------|----------|----------------------------------------------------------------------------|----|-----------|--------------|------------|
| DRAV |      | tdutcher | 11/10/2014 | PROJECT:E162 | DURAD    | COPIED OR ITS CONTENTS REVEALED TO OUTSIDE PARTIES WITHOUT THE WRITTEN     | 3D | GPV-1415- | ·005-U       | 10/00/0015 |
| CHEC | CKED | JAG      | 10/28/2015 | WAS:         | PUINP    | CONSENT OF VIKING PUMP, INC.                                               |    | GPV-1415- | .005-0       | 10/28/2015 |