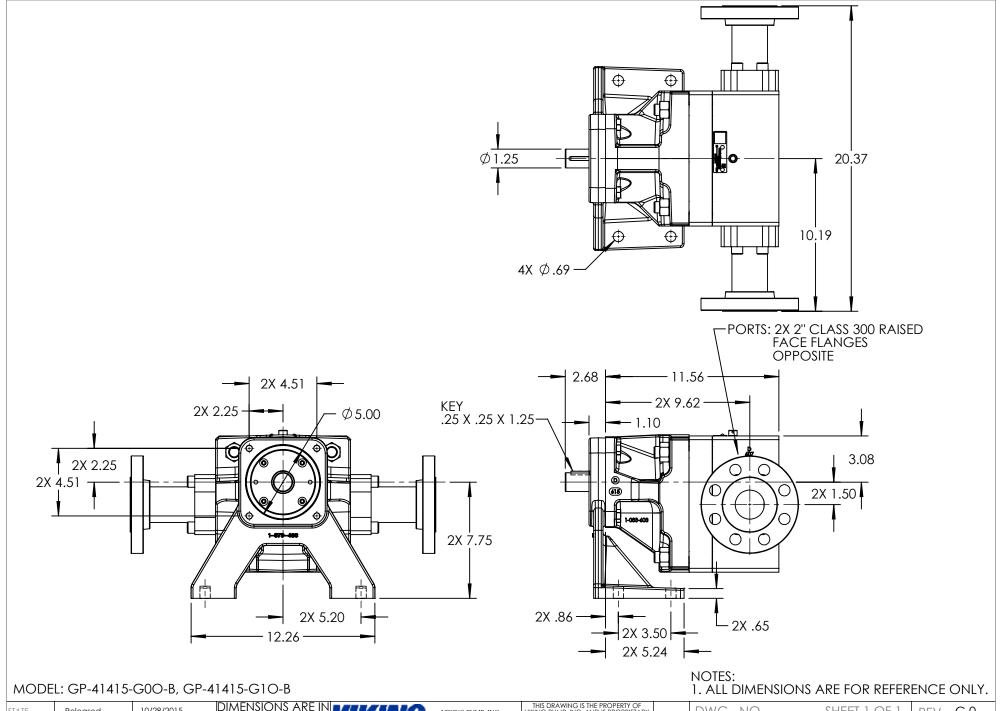

| STATE   | Released | 10/28/2015 | DIMENSIONS ARE IN<br>INCHES | <i>VIKING</i> | VIKING PUMP, INC.<br>A Unit of IDEX Corporation | THIS DRAWING IS THE PROPERTY OF VIKING PUMP, INC. AND IS PROPRIETARY                                                                                                            | ^_ | DWG. NO.  | SHEET 1 OF 1 | REV. C.0   |
|---------|----------|------------|-----------------------------|---------------|-------------------------------------------------|---------------------------------------------------------------------------------------------------------------------------------------------------------------------------------|----|-----------|--------------|------------|
| DRAWN   | tdutcher | 11/10/2014 | PROJECT:E162                | DURAD         | Cedar Falls, IA 50613<br>U.S.A.                 | VIKING PUMP, INC. AND IS PROPRIETARY IN GENERAL AND DETAIL. IT SHALL NOT BE COPIED OR ITS CONTENTS REVEALED TO OUTSIDE PARTIES WITHOUT THE WRITTEN CONSENT OF VIKING PUMP, INC. | 3D | CPV 1415  | . 007 11     | 10/00/0015 |
| CHECKED | JAG      | 10/28/2015 | WAS:                        | PUMP          |                                                 | CONSENT OF VIKING PUMP, INC.                                                                                                                                                    |    | GI V-1413 | )-UU/-U      | 10/28/2015 |