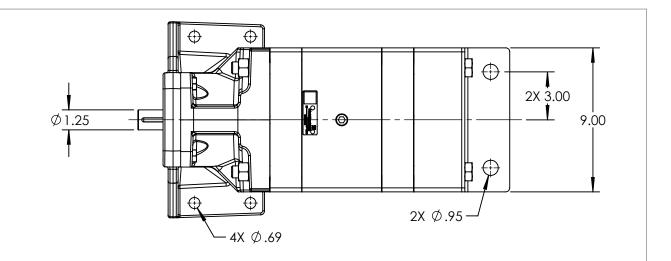

## NOTES:

1. ALL DIMENSIONS ARE FOR REFERENCE ONLY.

MODELS: GP-41440-G0O-B, GP-41440-G1O-B

| STATE   | Released | 11/18/2015 | DIMENSIONS ARE IN<br>INCHES |   |
|---------|----------|------------|-----------------------------|---|
| DRAWN   | sbaldwin | 10/3/2014  | PROJECT:E162                | 7 |
| CHECKED | CJM      | 11/18/2015 | WAS:                        | L |