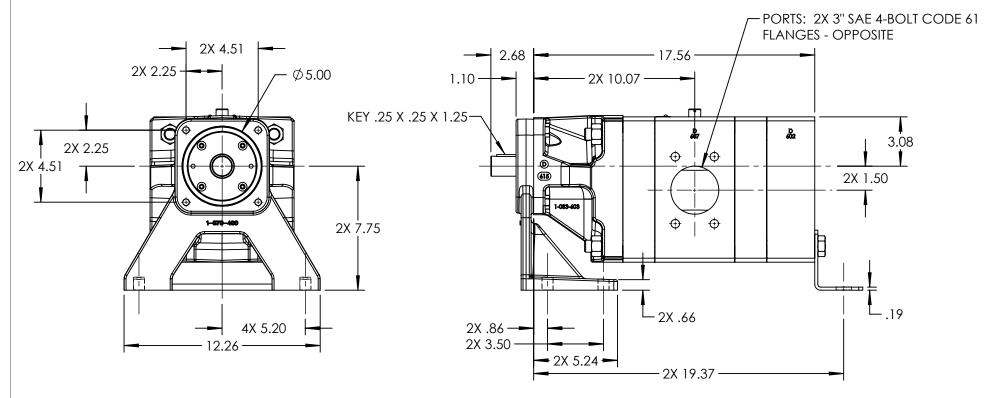

## NOTES:

1. ALL DIMENSIONS ARE FOR REFERENCE ONLY.

MODELS: GP-41440-G0O-B, GP-41440-G1O-B

| STATE   | Released | 11/18/2015 | DIMENSIONS ARE IN<br>INCHES |   |
|---------|----------|------------|-----------------------------|---|
| DRAWN   | sbaldwin | 10/3/2014  | PROJECT:E162                | 7 |
| CHECKED | CJM      | 11/18/2015 | WAS:                        | L |