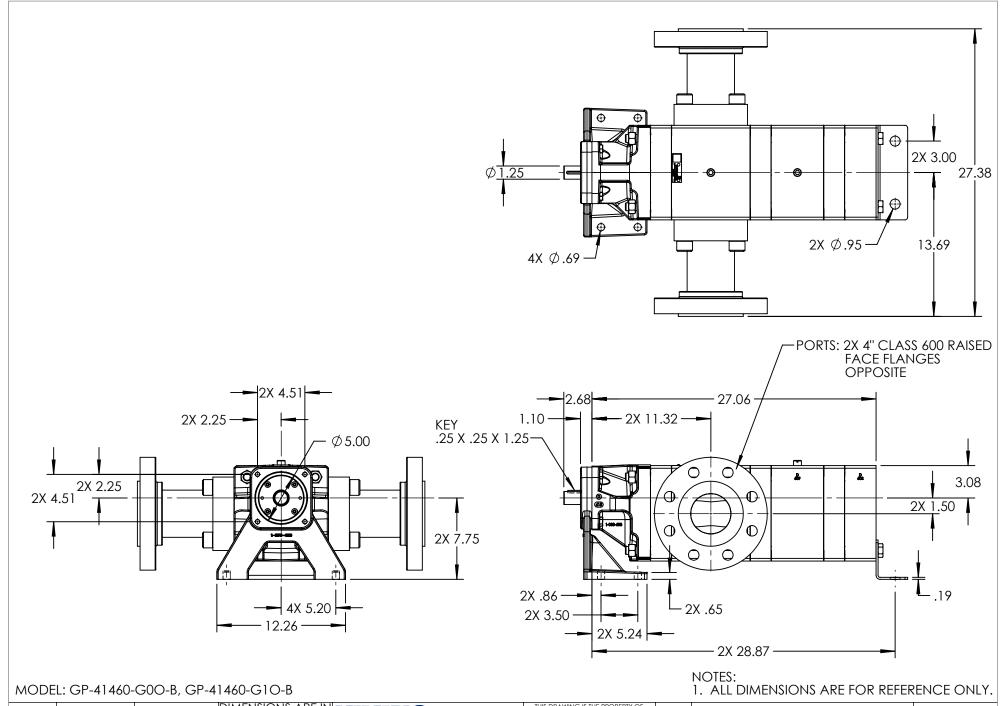

| STATE   | Released | 11/19/2015 | DIMENSIONS ARE IN INCHES | <i>VIKING</i> | VIKING PUMP, INC.               | VIKING PUMP, INC. AND IS PROPRIETARY                                                                                                                                            | 00        | DWG. NO.        | SHEET 1 OF 1 | REV. C.0   |
|---------|----------|------------|--------------------------|---------------|---------------------------------|---------------------------------------------------------------------------------------------------------------------------------------------------------------------------------|-----------|-----------------|--------------|------------|
| DRAWN   | tdutcher | 11/5/2014  | PROJECT:E162             | DUMAD         | Cedar Falls, IA 50613<br>U.S.A. | VIKING PUMP, INC. AND IS PROPRIETARY IN GENERAL AND DETAIL. IT SHALL NOT BE COPIED OR ITS CONTENTS REVEALED TO OUTSIDE PARTIES WITHOUT THE WRITTEN CONSENT OF VIKING PUMP, INC. | <b>3D</b> | CPV 1440        | 00411        | 11/10/0015 |
| CHECKED | CJM      | 11/18/2015 | WAS:                     | PUMP          |                                 | CONSENT OF VIKING PUMP, INC.                                                                                                                                                    |           | GI V-1400-000-0 | -000-0       | 11/19/2015 |