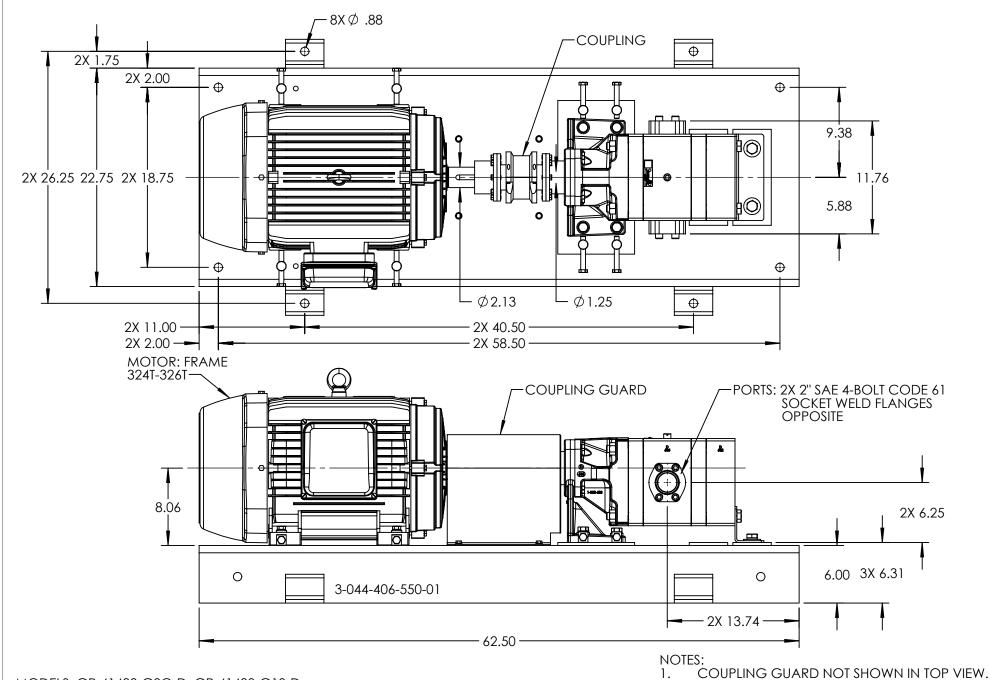

MODELS: GP-41430-G0O-D, GP-41430-G10-D

ALL DIMENSIONS ARE FOR REFERENCE ONLY. DIMENSIONS ARE IN

| STATE   | Released | 11/19/2015 | INCHES       | <i>VIKING</i> | VIKING PUMP, INC.<br>A Unit of IDEX Corporation | VIKING PUMP, INC. AND IS PROPRIETARY IN GENERAL AND DETAIL. IT SHALL NOT BE | 00 | DWG. NO.  | SHEET 1 OF 1 | REV. E.O   |
|---------|----------|------------|--------------|---------------|-------------------------------------------------|-----------------------------------------------------------------------------|----|-----------|--------------|------------|
| DRAWN   | sbaldwin | 11/10/2014 | PROJECT:E162 | DUMAD         | Cedar Falls, IA 50613<br>U.S.A.                 | COPIED OR ITS CONTENTS REVEALED TO OUTSIDE PARTIES WITHOUT THE WRITTEN      | 3D | GPV-1430  | -007-U       | 11/10/0015 |
| CHECKED | CJM      | 11/18/2015 | WAS:         | PUINP         |                                                 | CONSENT OF VIKING PUMP, INC.                                                |    | GF V-1430 | -007-0       | 11/19/2015 |
|         |          |            | -            | -             |                                                 |                                                                             |    |           |              |            |