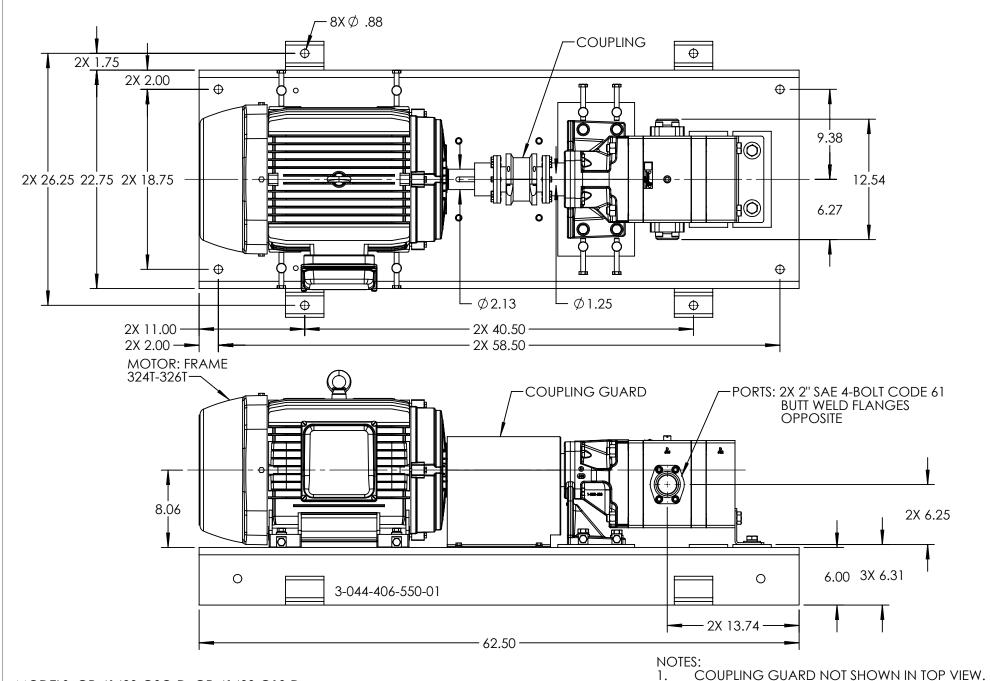

MODELS: GP-41430-G0O-D, GP-41430-G10-D

ALL DIMENSIONS ARE FOR REFERENCE ONLY.

| STA | ATE .  | Released | 11/19/2015 | DIMENSIONS ARE IN<br>INCHES | <i>VIKING</i> | VIKING PUMP, INC.<br>A Unit of IDEX Corporation | VIKING PUMP, INC. AND IS PROPRIETARY IN GENERAL AND DETAIL. IT SHALL NOT BE | 00 | DWG. NO.       | SHEET 1 OF 1 | REV. B.O   |
|-----|--------|----------|------------|-----------------------------|---------------|-------------------------------------------------|-----------------------------------------------------------------------------|----|----------------|--------------|------------|
| DF  | AWN    | jpierce  | 4/27/2015  | PROJECT:E162                | PIIMP         | Cedar Falls, IA 50015                           | COPIED OR ITS CONTENTS REVEALED TO OUTSIDE PARTIES WITHOUT THE WRITTEN      | 3D | GPV-1430-      | 013-U        | 11/19/2015 |
| Ch  | IECKED | CJM      | 11/18/2015 | WAS:                        | PUMP          |                                                 | CONSENT OF VIKING PUMP, INC.                                                |    | GPV-1430-013-0 | 11/19/2015   |            |