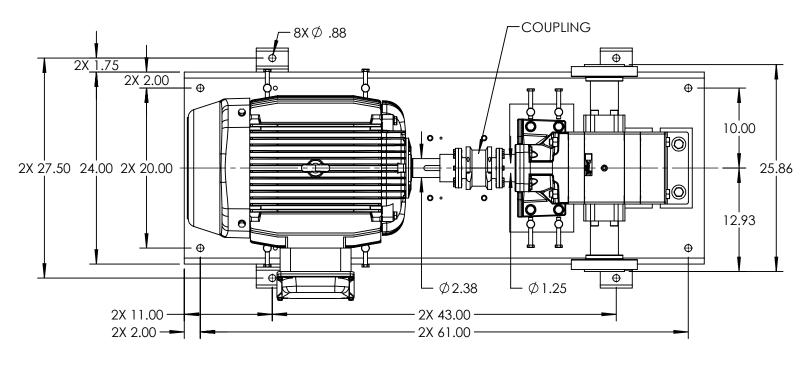

MODELS: GP-41440-G0O-D, GP-41440-G1O-D

COUPLING GUARD NOT SHOWN IN TOP VIEW. ALL DIMENSIONS ARE FOR REFERENCE ONLY. DIVAEVICIOVIC V DE IVII

| DRAWN polerce 8/14/2014 PROJECT:E155 Codar Halls, IA 3/0613 U.S.A. U.S.A |   | STATE   | Released | 11/18/2015 | INCHES        | <i>VIKING</i> | VIKING PUMP, INC.<br>A Unit of IDEX Corporation | VIKING PUMP, INC. AND IS PROPRIETARY IN GENERAL AND DETAIL. IT SHALL NOT BE | 00 | DWG. NO.  | SHEET 1 OF 1 | REV. F.O   |
|--------------------------------------------------------------------------------------------------------------------------------------------------------------------------------------------------------------------------------------------------------------------------------------------------------------------------------------------------------------------------------------------------------------------------------------------------------------------------------------------------------------------------------------------------------------------------------------------------------------------------------------------------------------------------------------------------------------------------------------------------------------------------------------------------------------------------------------------------------------------------------------------------------------------------------------------------------------------------------------------------------------------------------------------------------------------------------------------------------------------------------------------------------------------------------------------------------------------------------------------------------------------------------------------------------------------------------------------------------------------------------------------------------------------------------------------------------------------------------------------------------------------------------------------------------------------------------------------------------------------------------------------------------------------------------------------------------------------------------------------------------------------------------------------------------------------------------------------------------------------------------------------------------------------------------------------------------------------------------------------------------------------------------------------------------------------------------------------------------------------------------|---|---------|----------|------------|---------------|---------------|-------------------------------------------------|-----------------------------------------------------------------------------|----|-----------|--------------|------------|
|                                                                                                                                                                                                                                                                                                                                                                                                                                                                                                                                                                                                                                                                                                                                                                                                                                                                                                                                                                                                                                                                                                                                                                                                                                                                                                                                                                                                                                                                                                                                                                                                                                                                                                                                                                                                                                                                                                                                                                                                                                                                                                                                |   | DRAWN   | jpierce  | 8/14/2014  | PRO IECT:E155 |               | Cedar Falls, IA 50613                           | COPIED OR ITS CONTENTS REVEALED TO OUTSIDE PARTIES WITHOUT THE WRITTEN      | 3D | CPV 1440  | 001 II       | 11/10/0015 |
|                                                                                                                                                                                                                                                                                                                                                                                                                                                                                                                                                                                                                                                                                                                                                                                                                                                                                                                                                                                                                                                                                                                                                                                                                                                                                                                                                                                                                                                                                                                                                                                                                                                                                                                                                                                                                                                                                                                                                                                                                                                                                                                                | [ | CHECKED | CJM      | 11/18/2015 |               | PUINP         |                                                 |                                                                             |    | GI V-1440 | -001-0       | 11/18/2015 |