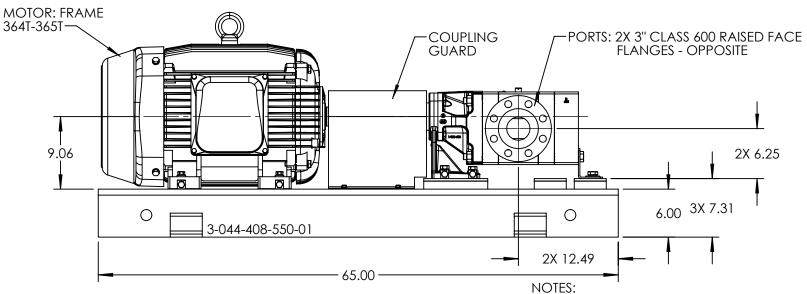

MODELS: GP-41440-G0O-D, GP-41440-G1O-D

COUPLING GUARD NOT SHOWN IN TOP VIEW. ALL DIMENSIONS ARE FOR REFERENCE ONLY. DIVAEVICIOVIC V DE IVII

| DRAWN polerce 8/14/2014 PROJECT:E155 Codar Halls, IA 3/0613 U.S.A. U.S.A |   | STATE   | Released | 11/18/2015 | INCHES        | <i>VIKING</i> | VIKING PUMP, INC.<br>A Unit of IDEX Corporation | VIKING PUMP, INC. AND IS PROPRIETARY IN GENERAL AND DETAIL. IT SHALL NOT BE | 00 | DWG. NO.  | SHEET 1 OF 1 | REV. F.O   |
|--------------------------------------------------------------------------------------------------------------------------------------------------------------------------------------------------------------------------------------------------------------------------------------------------------------------------------------------------------------------------------------------------------------------------------------------------------------------------------------------------------------------------------------------------------------------------------------------------------------------------------------------------------------------------------------------------------------------------------------------------------------------------------------------------------------------------------------------------------------------------------------------------------------------------------------------------------------------------------------------------------------------------------------------------------------------------------------------------------------------------------------------------------------------------------------------------------------------------------------------------------------------------------------------------------------------------------------------------------------------------------------------------------------------------------------------------------------------------------------------------------------------------------------------------------------------------------------------------------------------------------------------------------------------------------------------------------------------------------------------------------------------------------------------------------------------------------------------------------------------------------------------------------------------------------------------------------------------------------------------------------------------------------------------------------------------------------------------------------------------------------|---|---------|----------|------------|---------------|---------------|-------------------------------------------------|-----------------------------------------------------------------------------|----|-----------|--------------|------------|
|                                                                                                                                                                                                                                                                                                                                                                                                                                                                                                                                                                                                                                                                                                                                                                                                                                                                                                                                                                                                                                                                                                                                                                                                                                                                                                                                                                                                                                                                                                                                                                                                                                                                                                                                                                                                                                                                                                                                                                                                                                                                                                                                |   | DRAWN   | jpierce  | 8/14/2014  | PRO IECT:E155 |               | Cedar Falls, IA 50613                           | COPIED OR ITS CONTENTS REVEALED TO OUTSIDE PARTIES WITHOUT THE WRITTEN      | 3D | CPV 1440  | 001 II       | 11/10/0015 |
|                                                                                                                                                                                                                                                                                                                                                                                                                                                                                                                                                                                                                                                                                                                                                                                                                                                                                                                                                                                                                                                                                                                                                                                                                                                                                                                                                                                                                                                                                                                                                                                                                                                                                                                                                                                                                                                                                                                                                                                                                                                                                                                                | [ | CHECKED | CJM      | 11/18/2015 |               | PUINP         |                                                 |                                                                             |    | GI V-1440 | -001-0       | 11/18/2015 |