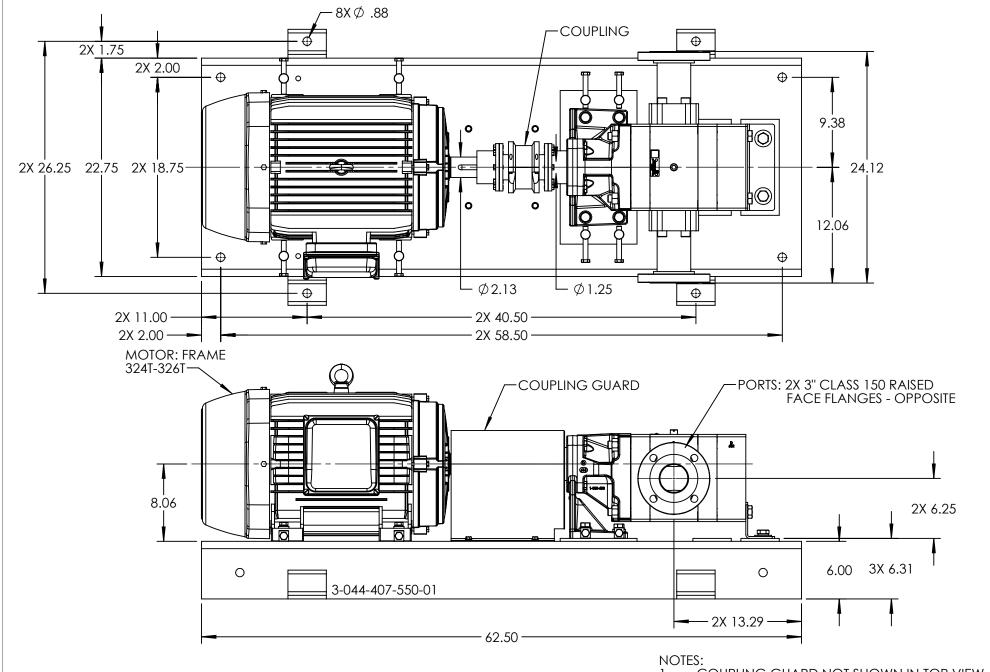

## MODELS: GP-41440-G0O-D, GP-41440-G10-D

COUPLING GUARD NOT SHOWN IN TOP VIEW. ALL DIMENSIONS ARE FOR REFERENCE ONLY.

| STATE   | Released | 11/18/2015 | DIMENSIONS ARE IN INCHES |
|---------|----------|------------|--------------------------|
| DRAWN   | sbaldwin | 11/11/2014 | PROJECT:E162             |
| CHECKED | CJM      | 11/18/2015 | WAS:                     |