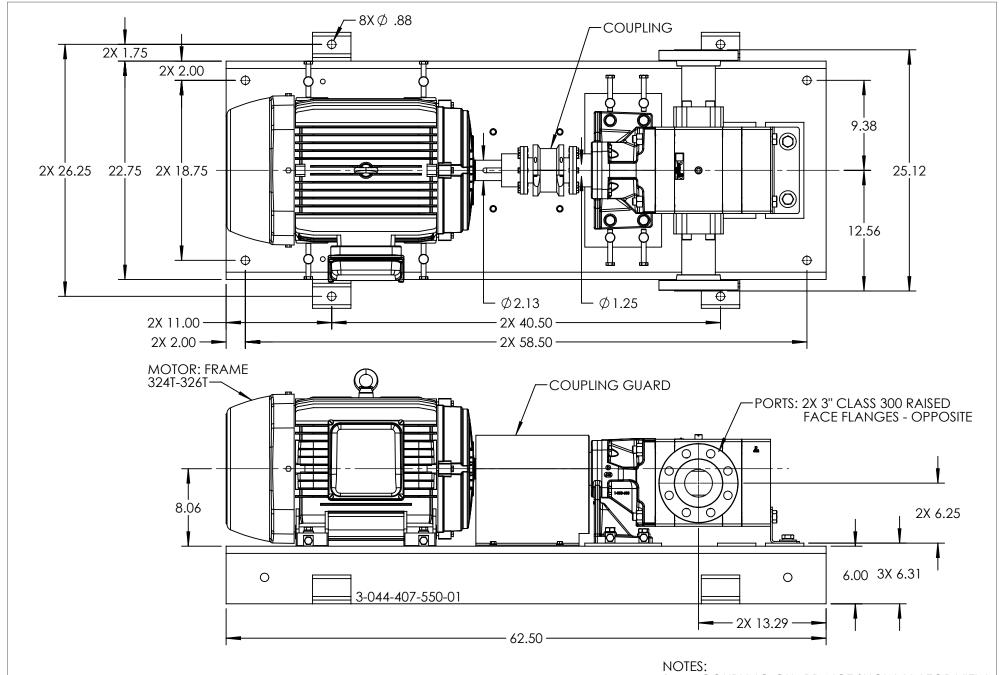

## MODELS: GP-41440-G0O-D, GP-41440-G10-D

leased 11/18/2015 DIMENSIONS ARE IN

 STATE
 Released
 11/18/2015
 DIMENSIONS ARE IN INCHES

 DRAWN
 sbaldwin
 11/11/2014
 PROJECT;E162

 CHECKED
 CJM
 11/18/2015
 WAS:

COUPLING GUARD NOT SHOWN IN TOP VIEW.
 ALL DIMENSIONS ARE FOR REFERENCE ONLY.

| Z BE | 3D | DWG. NO.       | SHEET 1 OF 1 | REV.       | D.0 |
|------|----|----------------|--------------|------------|-----|
|      |    | GPV-1440-011-U |              | 11/18/2015 |     |