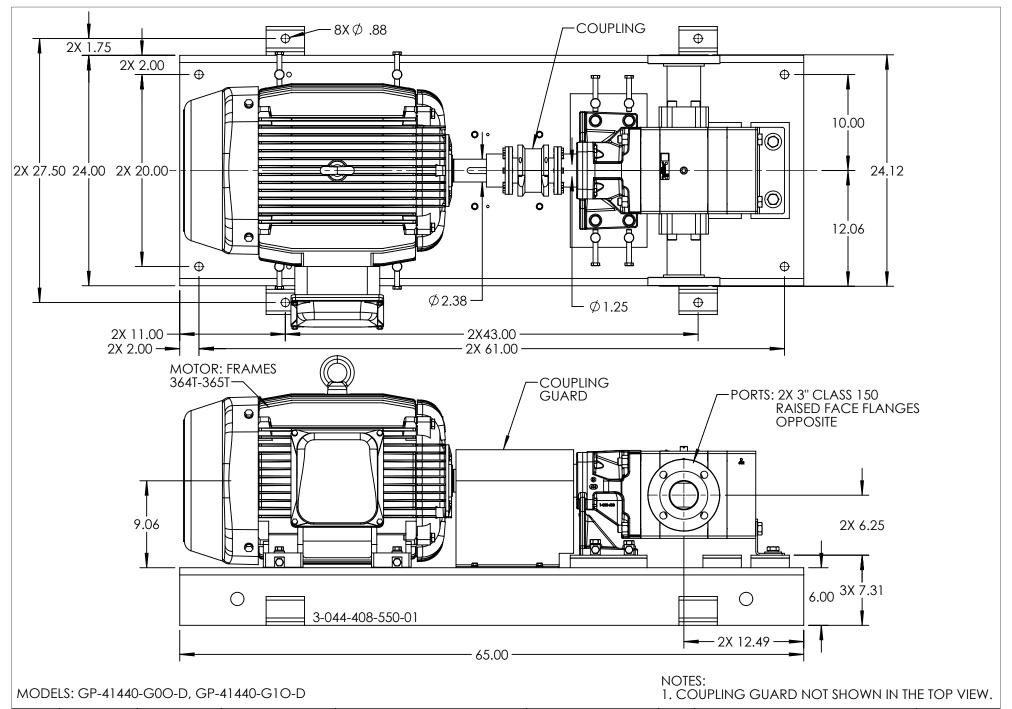

| STATE   | Released | 11/18/2015 | DIMENSIONS ARE IN INCHES | /IKINC | VIKING PUMP, INC.               | THIS DRAWING IS THE PROPERTY OF VIKING PUMP, INC. AND IS PROPRIETARY                                                |    | DWG. | NO.             | SHEET 1 OF 1 | REV. E.O   |
|---------|----------|------------|--------------------------|--------|---------------------------------|---------------------------------------------------------------------------------------------------------------------|----|------|-----------------|--------------|------------|
| DRAWN   | jblount  | 11/12/2014 | PROJECT:                 | PUMP   | Cedar Falls, IA 50613<br>U.S.A. | IN GENERAL AND DETAIL. IT SHALL NOT BE<br>COPIED OR ITS CONTENTS REVEALED TO<br>OUTSIDE PARTIES WITHOUT THE WRITTEN | 3D | GPV  | <b>/-1440-0</b> | 14-U         | 11/10/0015 |
| CHECKED | CJM      | 11/18/2015 | WAS:                     | PUMP   |                                 | CONSENT OF VIKING PUMP, INC.                                                                                        |    |      | -1440-0         | 14-0         | 11/18/2015 |