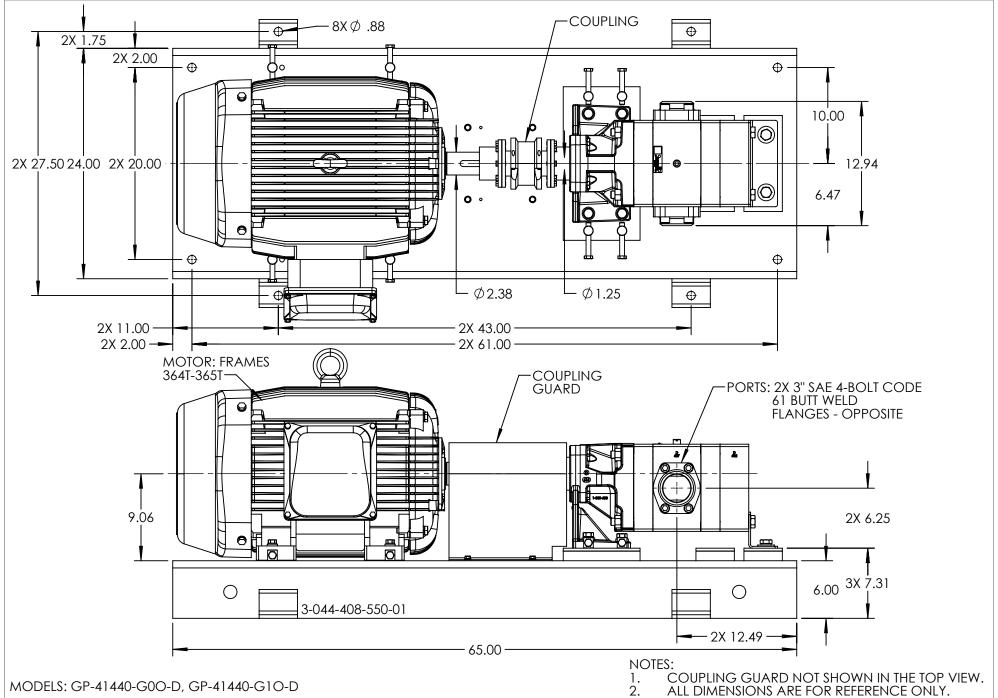

| DRAWN jpierce 4/27/2015 PROJECT:E162 PUMP Cedar Falls, IA 50613 U.S.A. CONTENTS REVEALED TO ONSENT OF VIKING PUMP, INC.  CHECKED CJM 11/18/2015 WAS: PUMP 11/18/2015 CONSENT OF VIKING PUMP, INC.  TOTAL PROJECT:E162 PUMP 11/18/2017 CONSENT OF VIKING PUMP, INC. |   | STATE   | Released | 11/18/2015 | INCHES | <i>VIKING</i> | VIKING PUMP, INC.<br>A Unit of IDEX Corporation | VIKING PUMP, INC. AND IS PROPRIETARY IN GENERAL AND DETAIL. IT SHALL NOT BE |    | DWG. NO.  | SHEET 1 OF 1 | REV. C.0   |
|--------------------------------------------------------------------------------------------------------------------------------------------------------------------------------------------------------------------------------------------------------------------|---|---------|----------|------------|--------|---------------|-------------------------------------------------|-----------------------------------------------------------------------------|----|-----------|--------------|------------|
|                                                                                                                                                                                                                                                                    | 1 | DRAWN   | jpierce  | 4/27/2015  |        |               | Cedar Falls, IA 50613                           | COPIED OR ITS CONTENTS REVEALED TO                                          | 3D | CPV/ 1440 | ∩10 II       | 11/10/0015 |
|                                                                                                                                                                                                                                                                    | ( | CHECKED | CJM      | 11/18/2015 |        | PUINP         |                                                 | CONSENT OF VIKING PUMP, INC.                                                |    | GI V-1440 | -017-0       | 11/18/2015 |